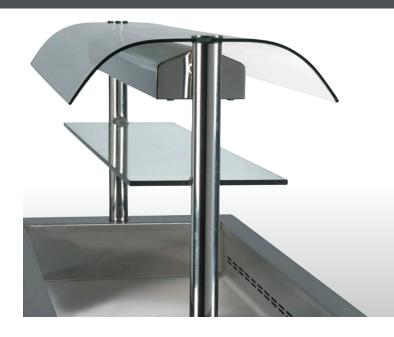

# CONSTRUCTION

Arms: 50mm dia Stainless steel tube Light box: Polished stainless steel Sneeze Screen: UV bonded toughened flat glass

#### **EXTRAS**

- Jacketed quartz lamps for additional safety
- Glass mid shelf for ambient models

specification

DIMENSIONS

(for 1205mm units)

(for 1605mm units)

(for 1205mm units)

(for 1605mm units)