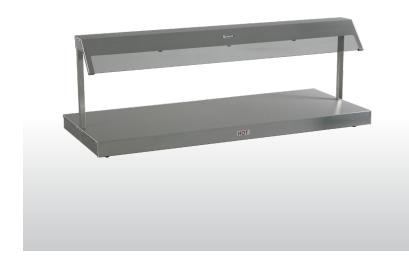

# **HEATED DISPLAY UNITS** STAINLESS STEEL TOP

**MODEL NO: HDU40Z** 

Targeting all needs and budgets the Victor range of Heated Display Units are designed for the simple yet effective presentation of heated food.

#### **DIMENSIONS**

External: 1435mm x 580mm x 520mm

### CONSTRUCTION

Top: Stainless steel Exterior: Stainless steel

## CAPACITY

4 x GN1/1 containers (not included)

#### PRODUCT FEATURES

- Gastronorm compatible top
- Slimline base
- 300W operator changeable quartz heat
- Toughened glass sneeze screen
- Independent controls to base and gantry

sales@victormfg.co.uk /