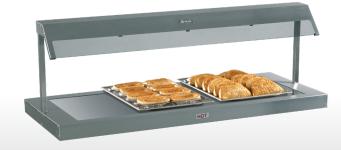

# TABLE TOP DISPLAYS **HEATED DISPLAY UNITS GLASS STEEL TOP** MODEL NO: HDU40ZG

Targeting all needs and budgets the Victor range of Heated Display Units are designed for the simple yet effective presentation of heated food.

## CONSTRUCTION

Top: Stainless steel/glass Exterior: Stainless steel

## CAPACITY

4 x GN1/1 containers (not included)

#### **PRODUCT FEATURES**

- Gastronorm compatible top
- Slimline base
- 300W operator changeable quartz heat lamp
- Toughened glass sneeze screen
- Independent controls to base and gantry

EMAIL sales@victormfg.co.uk /