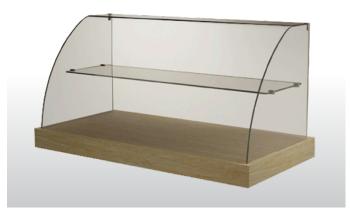

VIC01SOS WITH OAK LAMINATED BASE PANELS

VICO1S WITH OAK LAMINATED BASE PANEL OPTION

#### **CAKE DISPLAY WITH MID-SHELF**

## **AMBIENT**

| MODEL        | DESCRIPTION             | POWER | PRICE     |
|--------------|-------------------------|-------|-----------|
| SQUARE GLASS |                         |       |           |
| VIC01SQS     | 993 x 662 x 670mm high  |       | £900.00   |
| VIC02SQS     | 1293 x 662 x 670mm high |       | £977.00   |
| VIC03SQS     | 1493 x 662 x 670mm high |       | £1,050.00 |
| CURVED GLASS |                         |       |           |
| VIC01S       | 993 x 662 x 670mm high  |       | £915.00   |
| VIC02S       | 1293 x 662 x 670mm high |       | £970.00   |
| VIC03S       | 1493 x 662 x 670mm high |       | £1,035.00 |

<sup>\*</sup>All prices plus VAT and valid to 31/12/2022