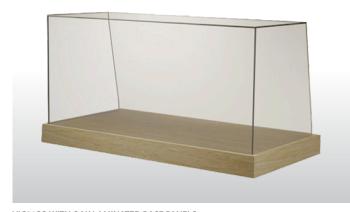

# **CAKE DISPLAYS**

VIC01SO WITH OAK LAMINATED BASE PANELS

VIC01 WITH OAK LAMINATED BASE PANEL OPTION

## **AMBIENT**

| MODEL        | DESCRIPTION             | PRICE     |
|--------------|-------------------------|-----------|
| SQUARE GLASS |                         |           |
| VIC01SQ      | 993 x 662 x 670mm high  | £825.00   |
| VIC02SQ      | 1293 x 662 x 670mm high | £905.00   |
| VIC03SQ      | 1493 x 662 x 670mm high | £965.00   |
| CURVED GLASS |                         |           |
| VIC01        | 993 x 662 x 670mm high  | £945.00   |
| VIC02        | 1293 x 662 x 670mm high | £1,010.00 |
| VIC03        | 1493 x 662 x 670mm high | £1,080.00 |

<sup>\*</sup>All prices plus VAT and valid to 31/12/2022

Glass counter-top displays, ideal for the ambient display of cakes and other confectionery products. Hygiene friendly design with a full glass screen and a food safe laminate base.

#### PRODUCT FEATURES

- Full height toughened glass screens enclosed to front, top and two sides
- Timber finish laminate base available in three standard colours and textures
- Shelves fixed to sidewalls using attractive chrome fittings
- Easy to position and move
- Displays made to order, delivered within 10 working days
- Square glass units can be manufactured to any size and configuration upon request
- Free UK mainland delivery