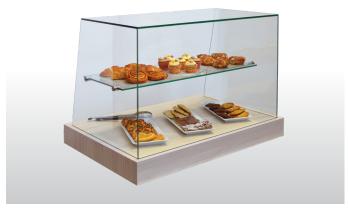

VIC01SOS WITH OAK LAMINATED BASE PANELS

VICO1S WITH OAK LAMINATED BASE PANEL OPTION

#### **CAKE DISPLAY WITH MID-SHELF**

## **AMBIENT**

| MODEL        | DESCRIPTION             | POWER | PRICE     |
|--------------|-------------------------|-------|-----------|
| SQUARE GLASS |                         |       |           |
| VIC01SQS     | 993 x 662 x 670mm high  |       | £900.00   |
| VIC02SQS     | 1293 x 662 x 670mm high |       | £977.00   |
| VIC03SQS     | 1493 x 662 x 670mm high |       | £1,050.00 |
| CURVED GLASS |                         |       |           |
| VIC01S       | 993 x 662 x 670mm high  |       | £915.00   |
| VIC02S       | 1293 x 662 x 670mm high |       | £970.00   |
| VIC03S       | 1493 x 662 x 670mm high |       | £1,035.00 |

<sup>\*</sup>All prices plus VAT and valid to 31/12/2022