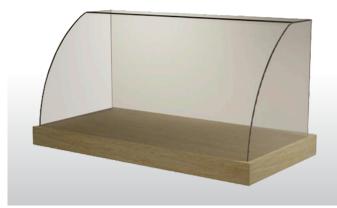

# **CAKE DISPLAYS**

VIC01SO WITH OAK LAMINATED BASE PANELS

VIC01 WITH OAK LAMINATED BASE PANEL OPTION

## **AMBIENT**

| MODEL        | DESCRIPTION             | PRICE     |
|--------------|-------------------------|-----------|
| SQUARE GLASS |                         |           |
| VIC01SQ      | 993 x 662 x 670mm high  | £825.00   |
| VIC02SQ      | 1293 x 662 x 670mm high | £905.00   |
| VIC03SQ      | 1493 x 662 x 670mm high | £965.00   |
| CURVED GLASS |                         |           |
| VIC01        | 993 x 662 x 670mm high  | £945.00   |
| VIC02        | 1293 x 662 x 670mm high | £1,010.00 |
| VIC03        | 1493 x 662 x 670mm high | £1,080.00 |

<sup>\*</sup>All prices plus VAT and valid to 31/12/2022

Glass counter-top displays, ideal for the ambient display of cakes and other confectionery products. Hygiene friendly design with a full glass screen and a food safe laminate base.

#### PRODUCT FEATURES

- Full height toughened glass screens enclosed to front, top and two sides
- Timber finish laminate base available in three standard colours and textures
- Shelves fixed to sidewalls using attractive chrome fittings
- Easy to position and move
- Displays made to order, delivered within 10 working days
- Square glass units can be manufactured to any size and configuration upon request
- Free UK mainland delivery