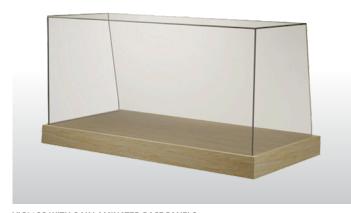

# **CAKE DISPLAYS**

VIC01SO WITH OAK LAMINATED BASE PANELS

VIC01 WITH OAK LAMINATED BASE PANEL OPTION

## **AMBIENT**

| MODEL        | DESCRIPTION             | PRICE     |
|--------------|-------------------------|-----------|
| SQUARE GLASS |                         |           |
| VIC01SQ      | 993 x 662 x 670mm high  | £945.00   |
| VIC02SQ      | 1293 x 662 x 670mm high | £1,035.00 |
| VIC03SQ      | 1493 x 662 x 670mm high | £1,105.00 |
| CURVED GLASS |                         |           |
| VIC01        | 993 x 662 x 670mm high  | £1,080.00 |
| VIC02        | 1293 x 662 x 670mm high | £1,155.00 |
| VIC03        | 1493 x 662 x 670mm high | £1,235.00 |

### PRODUCT FEATURES

- Full height toughened glass screens enclosed to front, top and two sides
- Timber finish laminate base available in three standard colours and textures
- Shelves fixed to sidewalls using attractive chrome fittings
- Easy to position and move
- Displays made to order, delivered within 10 working days
- Square glass units can be manufactured to any size and configuration upon request
- Free UK mainland delivery