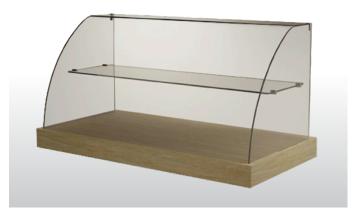

# **CAKE DISPLAYS**

VIC01SO WITH OAK LAMINATED BASE PANELS

VIC01 WITH OAK LAMINATED BASE PANEL OPTION

<sup>\*</sup>All prices plus VAT and valid to 31/12/2023

Glass counter-top displays, ideal for the ambient display of cakes and other confectionery products. Hygiene friendly design with a full glass screen and a food safe laminate base.

### PRODUCT FEATURES

- Full height toughened glass screens enclosed to front, top and two sides
- Timber finish laminate base available in three standard colours and textures
- Shelves fixed to sidewalls using attractive chrome fittings
- Easy to position and move
- Displays made to order, delivered within 10 working days
- Square glass units can be manufactured to any size and configuration upon request
- Free UK mainland delivery