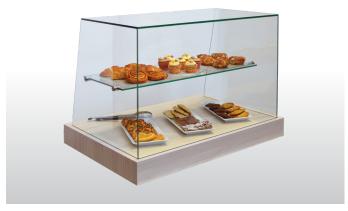

#### **CAKE DISPLAY WITH MID-SHELF**

## **AMBIENT**

| MODEL        | DESCRIPTION             | POWER | PRICE     |
|--------------|-------------------------|-------|-----------|
| SQUARE GLASS |                         |       |           |
| VIC01SQS     | 993 x 662 x 670mm high  |       | £1,030.00 |
| VIC02SQS     | 1293 x 662 x 670mm high |       | £1,110.00 |
| VIC03SQS     | 1493 x 662 x 670mm high |       | £1,200.00 |
| CURVED GLASS |                         |       |           |
| VIC01S       | 993 x 662 x 670mm high  |       | £1,180.00 |
| VIC02S       | 1293 x 662 x 670mm high |       | £1,250.00 |
| VIC03S       | 1493 x 662 x 670mm high |       | £1,335.00 |