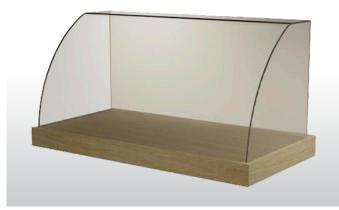

VIC01SOS WITH OAK LAMINATED BASE PANELS

VICO1S WITH OAK LAMINATED BASE PANEL OPTION

## **AMBIENT**

| MODEL        | DESCRIPTION             | POWER | PRICE     |
|--------------|-------------------------|-------|-----------|
| SQUARE GLASS |                         |       |           |
| VIC01SQS     | 993 x 662 x 670mm high  |       | £1,030.00 |
| VIC02SQS     | 1293 x 662 x 670mm high |       | £1,110.00 |
| VIC03SQS     | 1493 x 662 x 670mm high |       | £1,200.00 |
| CURVED GLASS |                         |       |           |
| VIC01S       | 993 x 662 x 670mm high  |       | £1,180.00 |
| VIC02S       | 1293 x 662 x 670mm high |       | £1,250.00 |
| VIC03S       | 1493 x 662 x 670mm high |       | £1,335.00 |